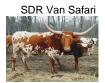

## SDR LONG SAFARI

Date of Birth: 07/25/2020 Registration 1: CI328906 Breeder: Dave Hovingh Owner: M7 Longhorns

Very well made heifer from highly respected Dave Hovingh's SDR Ranch. With legends Texana Van Horne, Rio Catchit, Cowboy Catchit, Delta Van Horne in her she's destined for greatness! We are retaining a beautiful heifer calf. SDR Long Range is confirmed bred to the young stud Dani Boy LM, the ONLY bull that can boast 3-100" females on the maternal side. Don't miss out on the chance to get these 112.50" 3S Danica genetics Ⅲ!

63.5000 on 05/18/2023 TTT:

SDR LONG SAFARI

Courtesy of 5D Ranch

Cowboy Catchit Chex

VAN HORNE TEXA

SDR SAFARI CINNAMON

COWBOY CHEX

**BL RIO CATCHIT** 