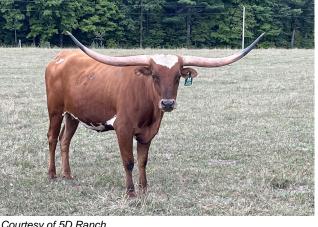

## SDR LONG SAFARI

Date of Birth: 07/25/2020 Registration 1: CI328906 Breeder: Dave Hovingh Owner: M7 Longhorns

Very well made heifer from highly respected Dave Hovingh's SDR Ranch. With legends Texana Van Horne, Rio Catchit, Cowboy Catchit, Delta Van Horne in her she's destined for greatness! We are retaining a beautiful heifer calf. SDR Long Range is confirmed bred to the young stud Dani Boy LM, the ONLY bull that can boast 3-100" females on the maternal side. Don't miss out on the chance to get these 112.50" 3S Danica genetics Ⅲ!

63.5000 on 05/18/2023 TTT:

SDR LONG SAFARI

Courtesy of 5D Ranch

Cowboy Catchit Chex

VAN HORNE TEXA

SDR SAFARI CINNAMON

COWBOY CHEX

**BL RIO CATCHIT** 