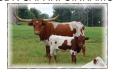

## SDR LONG SAFARI

Date of Birth: 07/25/2020 Registration 1: CI328906 Breeder: Dave Hovingh Owner: M7 Longhorns

Very well made heifer from highly respected Dave Hovingh's SDR Ranch. With legends Texana Van Horne, Rio Catchit, Cowboy Catchit, Delta Van Horne in her she's destined for greatness! We are retaining a beautiful heifer calf. SDR Long Range is confirmed bred to the young stud Dani Boy LM, the ONLY bull that can boast 3-100" females on the maternal side. Don't miss out on the chance to get these 112.50" 3S Danica genetics Ⅲ!